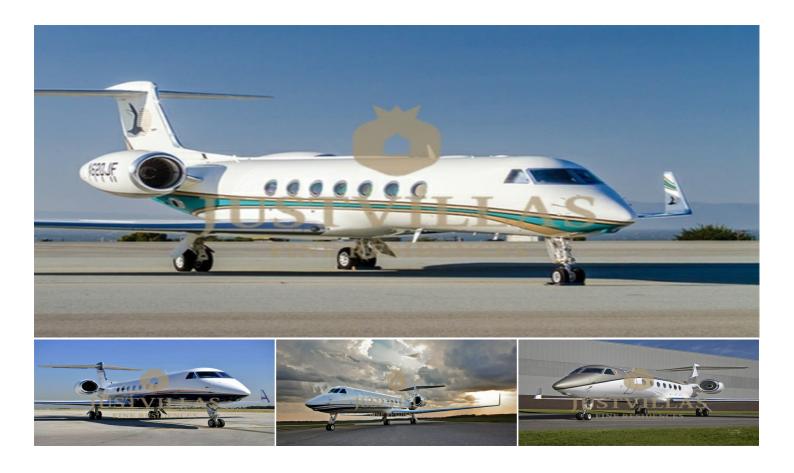

# **Private Jet Lease**

Private Jet Lease - Dry Lease

120 Passengers

5 Crew

350 Km/h Max. Speed

560.0 n.m. Max. Range

### **Private Jet Lease - Dry Lease**

from €12.000 / night

We offer for lease the Cessna Citation II one of the most popular business jets of all time known for their highly cost effective operation and Cessna's reputation for safety and reliability.