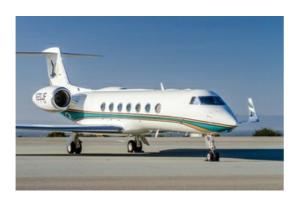

# **Private Jet Lease**

Private Jet Lease - Dry Lease

120 Passengers

5 Crew

350 Km/h Max. Speed

560.0 n.m. Max. Range

### **Private Jet Lease - Dry Lease**

from €12.000 / night

We offer for lease the Cessna Citation II one of the most popular business jets of all time known for their highly cost effective operation and Cessna's reputation for safety and reliability.