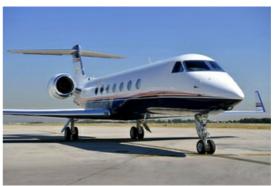

# **Private Jet Lease**

Private Jet Lease - Dry Lease

120 Passengers

5 Crew

350 Km/h Max. Speed

560.0 n.m. Max. Range

### **Private Jet Lease - Dry Lease**

from €12.000 / night

We offer for lease the Cessna Citation II one of the most popular business jets of all time known for their highly cost effective operation and Cessna's reputation for safety and reliability.